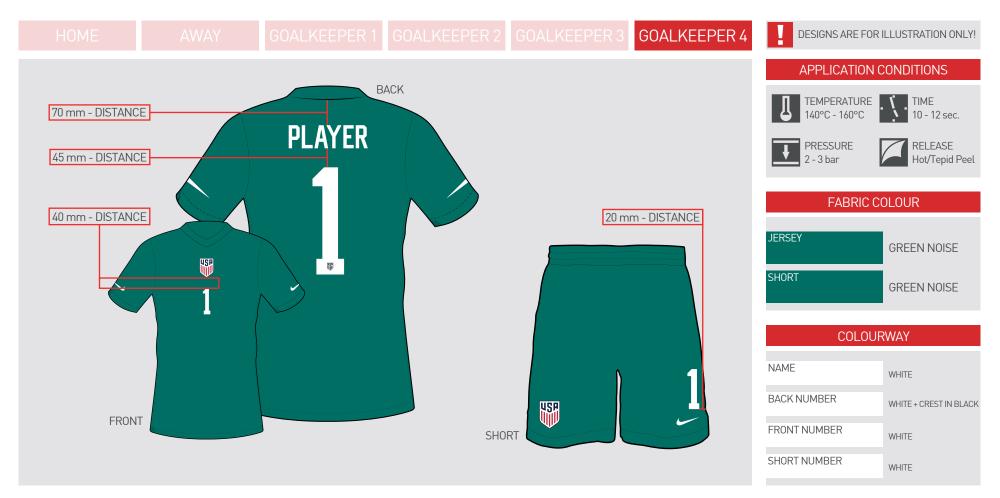

## **OFFICIAL NIKE USSF** NAME & NUMBER MEN 2022

| SIZE SPLIT | NAME   |            | BACK NUMBER | FRONT NUMBER | SHORT NUMBER |
|------------|--------|------------|-------------|--------------|--------------|
|            | Height | max. Width | Height      | Height       | Height       |
| ADULTS     | 55 mm  | 300 mm     | 255 mm      | 100 mm       | 100 mm       |
| YOUTH      | 55 mm  | 240 mm     | 212 mm      | 100 mm       | 100 mm       |