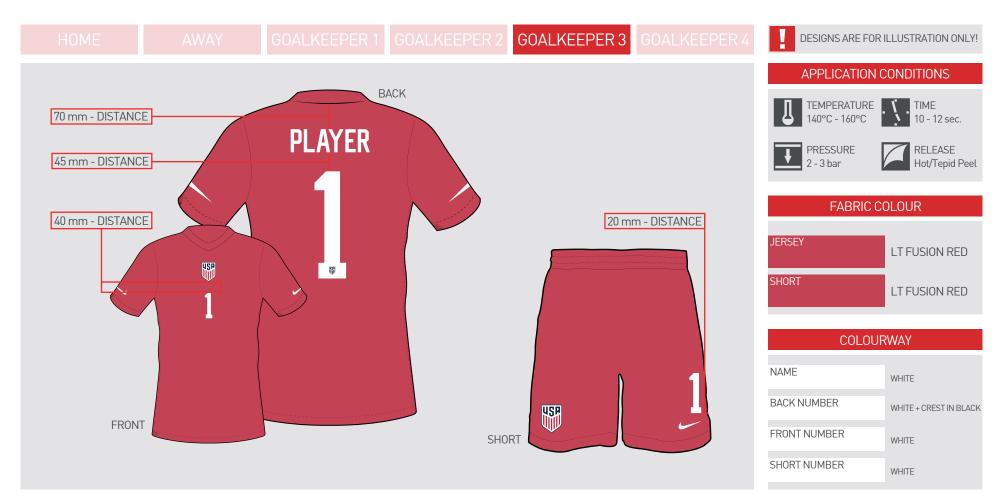

## **OFFICIAL NIKE USSF** NAME & NUMBER MEN 2022

| SIZE SPLIT | NAME   |            | BACK NUMBER | FRONT NUMBER | SHORT NUMBER |
|------------|--------|------------|-------------|--------------|--------------|
|            | Height | max. Width | Height      | Height       | Height       |
| ADULTS     | 55 mm  | 300 mm     | 255 mm      | 100 mm       | 100 mm       |
| YOUTH      | 55 mm  | 240 mm     | 212 mm      | 100 mm       | 100 mm       |