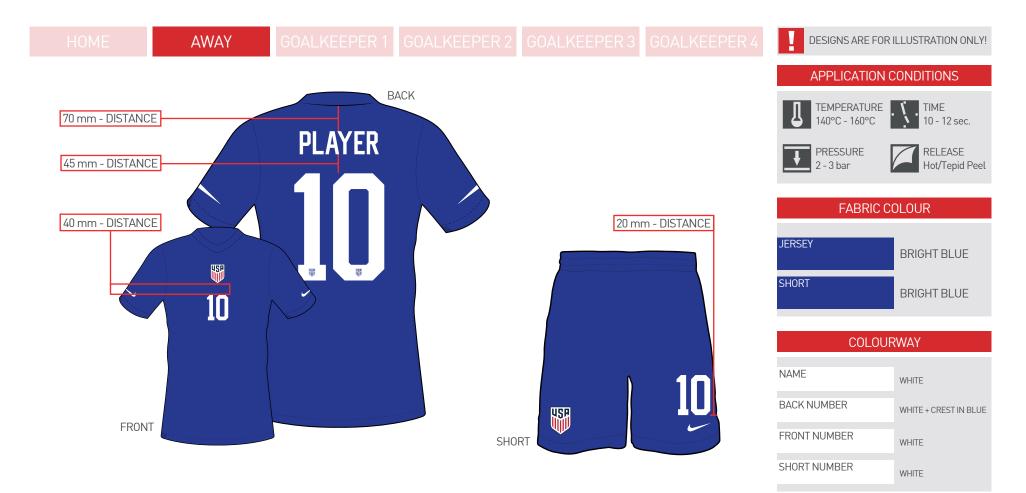

| SIZE SPLIT | NAME   |            | BACK NUMBER | FRONT NUMBER | SHORT NUMBER |
|------------|--------|------------|-------------|--------------|--------------|
|            | Height | max. Width | Height      | Height       | Height       |
| ADULTS     | 55 mm  | 300 mm     | 255 mm      | 100 mm       | 100 mm       |
| YOUTH      | 55 mm  | 240 mm     | 212 mm      | 100 mm       | 100 mm       |