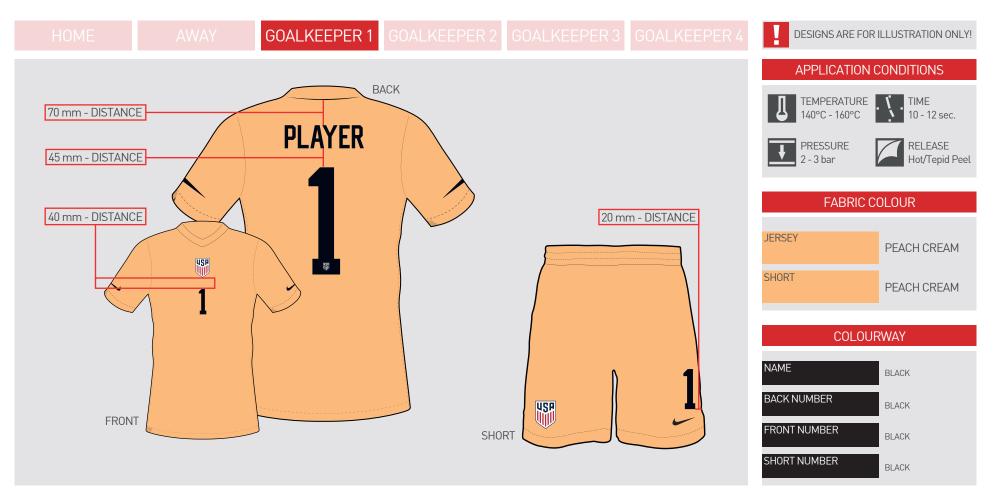

| SIZE SPLIT | NAME   |            | BACK NUMBER | FRONT NUMBER | SHORT NUMBER |
|------------|--------|------------|-------------|--------------|--------------|
|            | Height | max. Width | Height      | Height       | Height       |
| ADULTS     | 55 mm  | 300 mm     | 255 mm      | 100 mm       | 100 mm       |
| YOUTH      | 55 mm  | 240 mm     | 212 mm      | 100 mm       | 100 mm       |