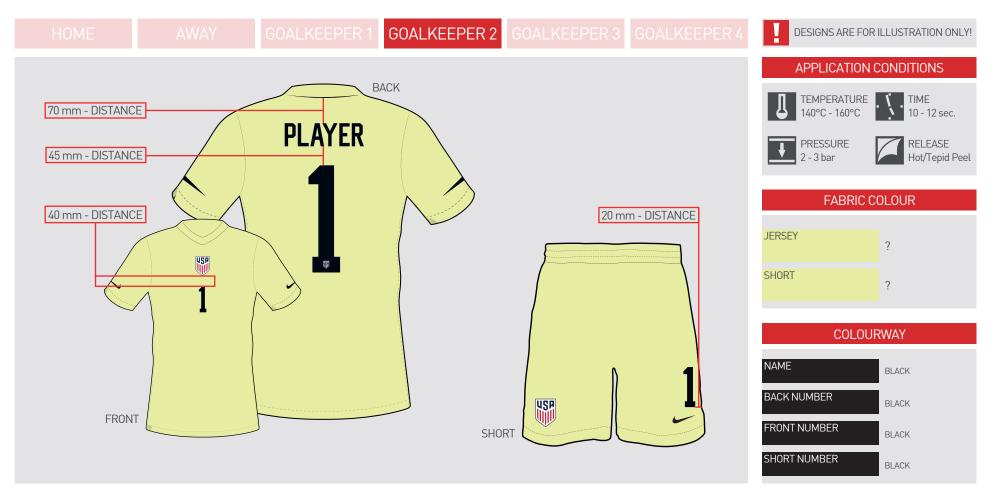

| SIZE SPLIT | NAME   |            | BACK NUMBER | FRONT NUMBER | SHORT NUMBER |
|------------|--------|------------|-------------|--------------|--------------|
|            | Height | max. Width | Height      | Height       | Height       |
| ADULTS     | 55 mm  | 300 mm     | 255 mm      | 100 mm       | 100 mm       |
| YOUTH      | 55 mm  | 240 mm     | 212 mm      | 100 mm       | 100 mm       |