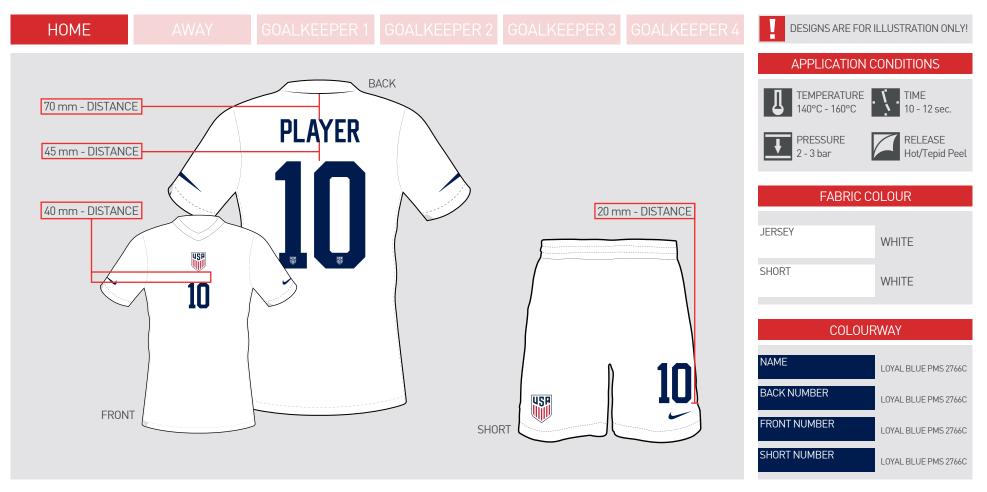

## **OFFICIAL NIKE USSF** NAME & NUMBER MEN 2022

| SIZE SPLIT | NAME   |            | BACK NUMBER | FRONT NUMBER | SHORT NUMBER |
|------------|--------|------------|-------------|--------------|--------------|
|            | Height | max. Width | Height      | Height       | Height       |
| ADULTS     | 55 mm  | 300 mm     | 255 mm      | 100 mm       | 100 mm       |
| YOUTH      | 55 mm  | 240 mm     | 212 mm      | 100 mm       | 100 mm       |

| SIZE SPLIT | NAME   |            | BACK NUMBER | FRONT NUMBER | SHORT NUMBER |
|------------|--------|------------|-------------|--------------|--------------|
|            | Height | max. Width | Height      | Height       | Height       |
| ADULTS     | 55 mm  | 300 mm     | 255 mm      | 100 mm       | 100 mm       |
| YOUTH      | 55 mm  | 240 mm     | 212 mm      | 100 mm       | 100 mm       |