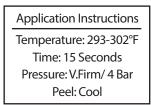

## Short Number

- \* Adult:- 1.0in above manufacturer's logo
- \* Youth:- 0.6in above manufacturer's logo

Please ensure the application area is covered carefully with a Teflon sheet.