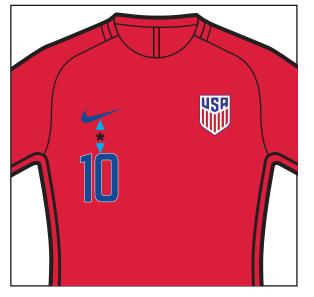

## U.S. Men's National Team 2019 Away Kit Positioning Guide

**Front Number** 

Front Number \* On all kits:- Centrally - 1.6in under Nike Swoosh

Note: This positioning information is intended as a guide only for adult, youth and infant kits. Spacing may need to be reviewed in individual circumstances for the best fit to be achieved. Name & Number

## Number

| ** Adult:- | Centrally - 1.8in below name |
|------------|------------------------------|
| ** Youth:- | Centrally - 1.2in below name |