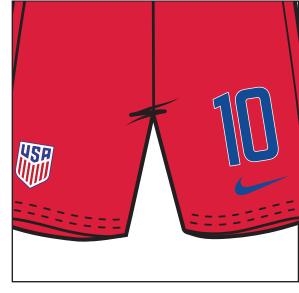

## Short Number

## Short Number

- \* Adult:- 1.0in above manufacturer's logo
- \* Youth:- 0.6in above manufacturer's logo

Please ensure the application area is covered carefully with a Teflon sheet.