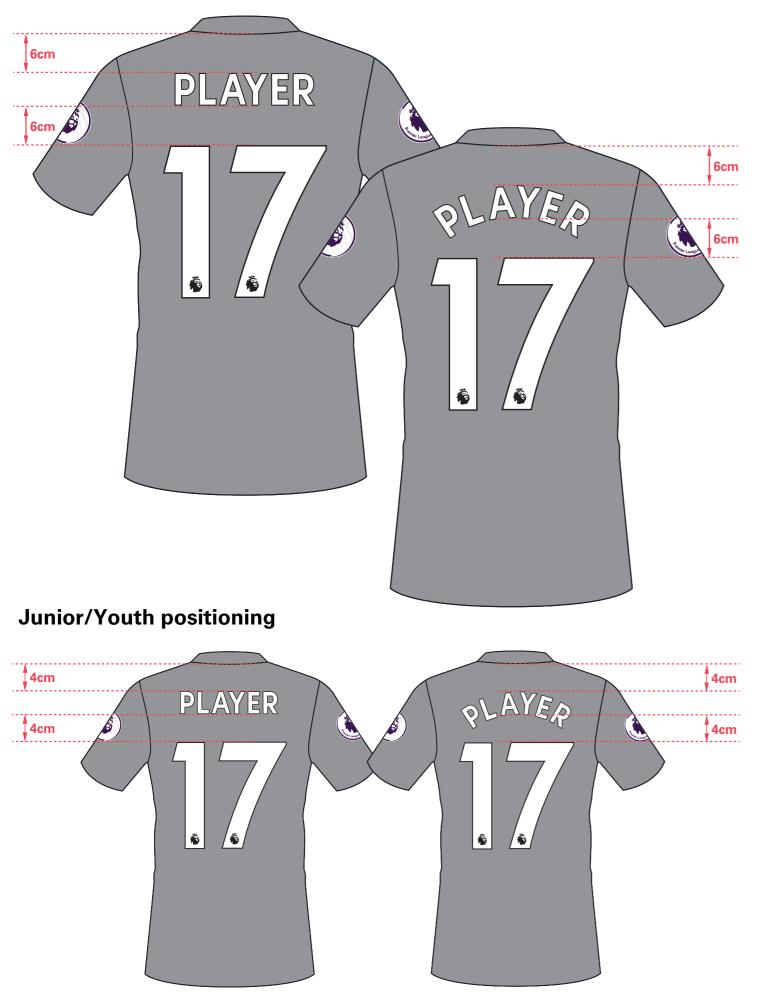

#### **New Names and Numbers**

#### Adult positioning

Nameblock template below of how to set the letters correctly.

\*Hard application templates are available to purchase

Brand styles and sponsor positions differ therefore this information should be reviewed in individual circumstances to achieve the best position. Player Printing does not recommend applying official Premier League names, numbers or sleeve badges over garment seams, other raised or branded areas.