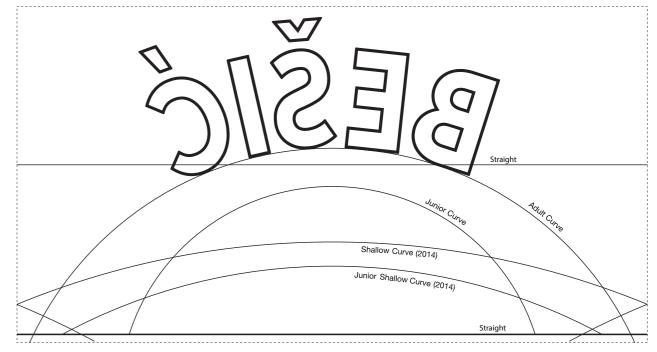

#### Adult positioning

Nameblock template below of how to set the letters correctly.

\*Hard application templates are available to purchase