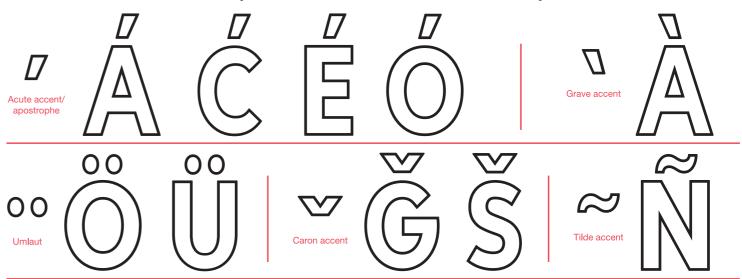

#### Accent Guide

Below are the popular accents used in all Premier League nameblocks. To ensure the correct use for a particular name follow the below example letters.

- Pre-heat fabric before applying names and numbers to stabilise fabric.
- Follow the positioning guidelines as shown on the diagrams.
- Carefully cover/protect the names and numbers with Teflon® sheet or greaseproof/silicon paper.
- Follow the temperature, time, pressure and peeling instructions.