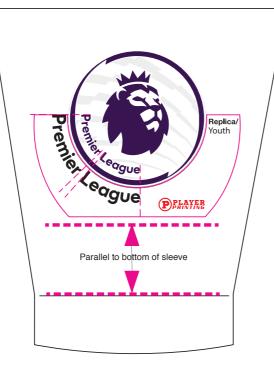

## **Sleeve Badges**

## Player Sleeve Badge

Replica and Youth Sleeve Badge

- Pre-heat fabric before applying sleeve badges to stabilise fabric.
- Follow the positioning guidelines above ensuring Premier League wording on badge is aligned with Premier League wording on template.
- Carefully cover/protect the sleeve badges with Teflon® sheet or greaseproof/silicon paper.
- Follow the temperature, time and pressure instructions.

| Application Settings:-  |               |  |
|-------------------------|---------------|--|
| Temperature:            | 170°C / 338°F |  |
| Time:                   | 25 seconds    |  |
| Pressure:               | Medium/3 Bar  |  |
| Cover with Teflon sheet |               |  |