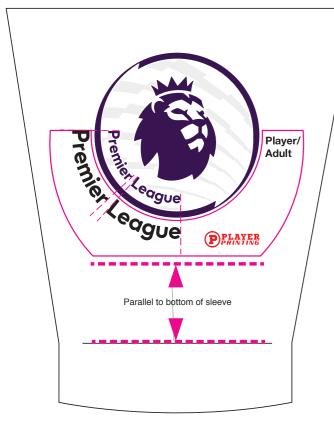

## **Sleeve Badges**

## Player Sleeve Badge

Replica and Youth Sleeve Badge

- Pre-heat fabric before applying sleeve badges to stabilise fabric.
- Follow the positioning guidelines above ensuring Premier League wording on badge is aligned with Premier League wording on template.
- Carefully cover/protect the sleeve badges with Teflon® sheet or greaseproof/silicon paper.
- Follow the temperature, time and pressure instructions.

| Application Settings:-  |               |  |
|-------------------------|---------------|--|
| Temperature:            | 170°C / 338°F |  |
| Time:                   | 25 seconds    |  |
| Pressure:               | Medium/3 Bar  |  |
| Cover with Teflon sheet |               |  |